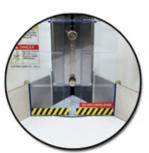

#### **Protective Safety Cover**

Keeps your fingers safe and out of harms way during use.