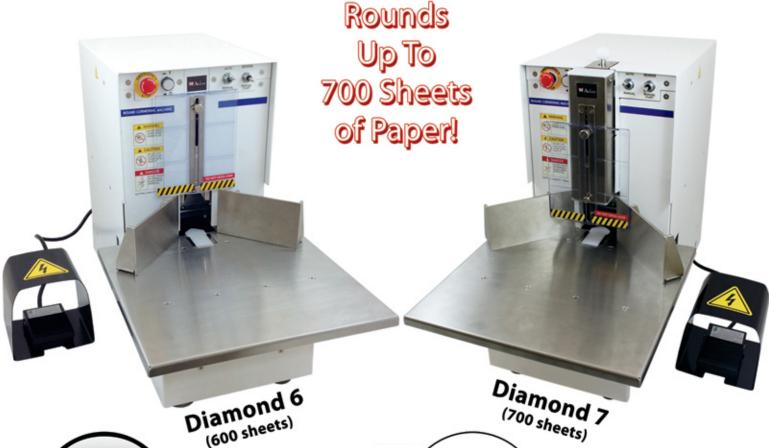

## Diamond 6 & 7

[CORNER ROUNDING EOUIPMENT]

### Heavy Duty Electric Corner Rounding Machine

(AVAILABLE IN 2 VERSIONS)

Diamond 6 (600 sheets)

Cuts up to 2.75" (70 mm) The Diamond 7 cuts up to 2.75" or 700 sheets of 20 lb paper,

while the Diamond 6 cuts 2.36" or 600 sheets of 20 lb paper.

# AKILES Diamond 6 / 7 [CORNER ROUNDING EQUIPMENT]

The Diamond 6 & 7 are our top of the line, industrial grade, electric corner rounding machines. They are perfect for large volume jobs that require high productivity.

#### Tool & Scrap Box

Separate built-in storage bins for tools and corner scraps.

Heavy-Duty Foot Pedal

| Mode!                   | Diamond 6                                                                   | Diamond 7          |
|-------------------------|-----------------------------------------------------------------------------|--------------------|
| Maximum Capacity        | 2-3/8" (60 mm)                                                              | 2-3/4" (70 mm)     |
|                         | 600 Sheets (201b)                                                           | 700 Sheets (20 lb) |
| Included Die            | 1/4"                                                                        |                    |
| Available Dies          | 1/8", 1/4", 3/8", Straight, and Half-Moon (1/2" and 5/8" are Special Order) |                    |
| Detachable Pressing Bar | No                                                                          | Yes                |
| Protective Safety Cover | Included                                                                    |                    |
| Work Table              | Included                                                                    |                    |
| Storage & Trash Bin     | Included                                                                    |                    |
| Motor                   | 100 W                                                                       | 200 W              |
| Dimensions              | 24-5/8" W x 12-5/8" L x 17-1/2" H                                           |                    |
| Weight                  | 104 lbs                                                                     | 110 lbs            |
| Warranty                | 1 Year                                                                      |                    |