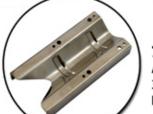

7 Interchangeable Dies Available dies include 1/8", 1/4" 3/8", 1/2", 5/8", Straight, and Half-Moon.

**Protective Safety Cover** Keeps your fingers safely out of the cutting area during use.

**Patented Die Design** Patented upper die design & micro-adjustable lower die, allow for smooth and accurate

### Patented Upper Die Design w/ Micro-Adjustable Lower Die