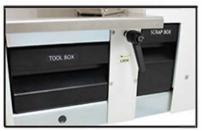

#### Tool & Scrap Box

Separate built-in storage bins for tools and corner scraps.

Heavy-Duty Foot Pedal

| Mode!                   | Diamond 6                                                                   | Diamond 7          |
|-------------------------|-----------------------------------------------------------------------------|--------------------|
| Maximum Capacity        | 2-3/8" (60 mm)                                                              | 2-3/4" (70 mm)     |
|                         | 600 Sheets (201b)                                                           | 700 Sheets (20 lb) |
| Included Die            | 1/4"                                                                        |                    |
| Available Dies          | 1/8", 1/4", 3/8", Straight, and Half-Moon (1/2" and 5/8" are Special Order) |                    |
| Detachable Pressing Bar | No                                                                          | Yes                |
| Protective Safety Cover | Included                                                                    |                    |
| Work Table              | Included                                                                    |                    |
| Storage & Trash Bin     | Included                                                                    |                    |
| Motor                   | 100 W                                                                       | 200 W              |
| Dimensions              | 24-5/8" W x 12-5/8" L x 17-1/2" H                                           |                    |
| Weight                  | 104 lbs                                                                     | 110 lbs            |
| Warranty                | 1 Year                                                                      |                    |