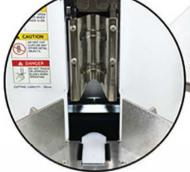

7 Interchangeable Dies Available dies include 1/8", 1/4" 3/8", 1/2", 5/8", Straight, and Half-Moon.

**Protective Safety Cover** Keeps your fingers safely out of the cutting area during use.

**Patented Die Design** Patented upper die design & micro-adjustable lower die, allow for smooth and accurate

#### **Protective Safety Cover**

Keeps your fingers safe and out of harms way during use.

### Patented Upper Die Design w/ Micro-Adjustable Lower Die